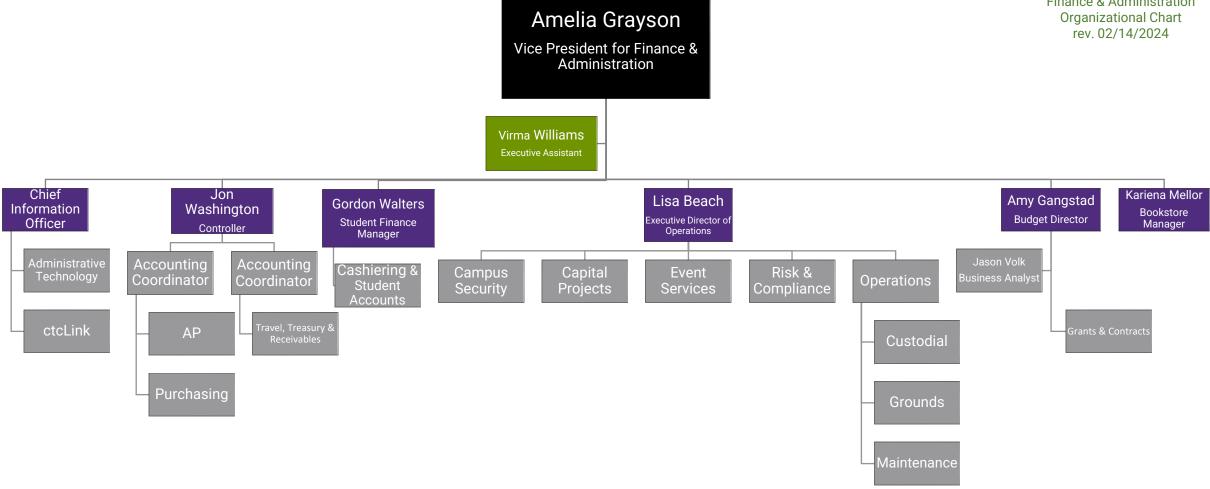

Ethnic Student Engagement Committee

**Diversity Committee** 

MOSAIC Center

Division of Human Resources & Culture Organizational Chart rev. 02/13/2024